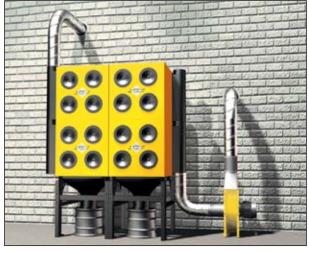

# TEV-series

The Energy saving Ventilator

www.airum.com

**PLYMIJVENT®** 

# High Performance Ventilators for Intelligent Process Ventilation

Energy saving ventilators make a perfect match to any intelligent process ventilation system. An advanced, patented manufacturing process and new design, together with new impellers, provide an even air flow, higher capacity and lower sound level.