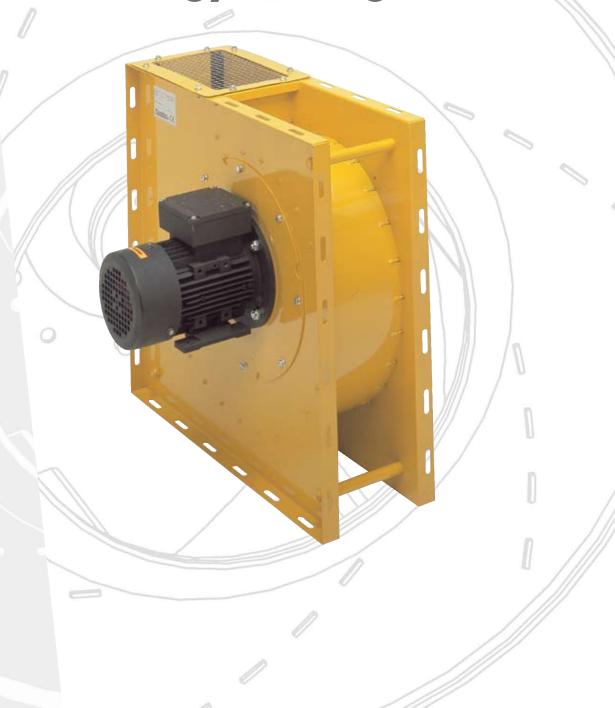

# **SAFETY FIRST**

PlymoVent fans are equipped with safety screens on both the inlet and outlet of the fan housing. PlymoVent not only protects your investment but also your personnel from moving parts of the fan.

# **SELF-BALANCING FAN IMPELLER**

Unlike any other fan, PlymoVent's new technology incorporates self-balancing aluminium impellers. These high tech machine stamped impellers guarantee perfect balance and alignment every time. This eliminates the need for dynamic balancing that requires the adding of weight by welding that can distort the fans balance and performance.

All PlymoVent fan housings are designed for easy access to the impeller. Our design allows an installer or service technician to remove the motor and impeller wheel without removing inlet or outlet ductwork or disassembling the fan housing. It also provides the installer the option of separating the fan into two pieces when mounting in confined locations such as above drop ceilings or narrow access ways.

# **NO-WELD FAN HOUSING**

PlymoVent's patented No-Weld Housings are produced with a state of the art fastening technique and eliminates the need for metal welding which distorts metal components and destroys critical tolerances. This results in less vibration, a better fit and superior finish.

# **EASY MOUNT HOUSING**

The new T Series has been designed with slotted mounting channels on all four sides to allow for a wide variety of mounting techniques or options. This eliminates the expense of custom mounting suspensions or platforms.