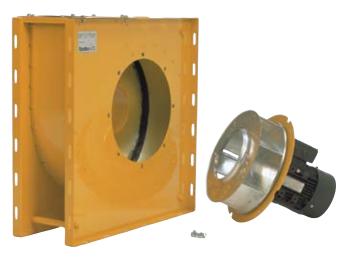

# **SAFETY FIRST**

PlymoVent fans are equipped with safety screens on both the inlet and outlet of the fan housing. PlymoVent not only protects your investment but also your personnel from moving parts of the fan.

# **SELF-BALANCING FAN IMPELLER**

Unlike any other fan, PlymoVent's new technology incorporates self-balancing aluminium impellers. These high tech machine stamped impellers guarantee perfect balance and alignment every time. This eliminates the need for dynamic balancing that requires the adding of weight by welding that can distort the fans balance and performance.

All PlymoVent fan housings are designed for easy access to the impeller. Our design allows an installer or service technician to remove the motor and impeller wheel without removing inlet or outlet ductwork or disassembling the fan housing. It also provides the installer the option of separating the fan into two pieces when mounting in confined locations such as above drop ceilings or narrow access ways.

### **AIRFOIL IMPELLER**

PlymoVent, in cooperation with an internationally recognised university, has designed the ultimate airfoil fan impeller. Through the use of aerospace design techniques, PlymoVent has been successful in designing a fan impeller that maximises air delivery at higher static pressures and reduces energy consumption at the same time. PlymoVent fans deliver the air volume you need at 30% less energy required over any competitive fan.

# PROTECTIVE COATING

PlymoVent fans are protected for long life by an epoxy powder coat finish which is perfect for most harsh environments. The T Series fans can also be manufactured in other materials. Call us for more information.

# **NO-WELD FAN HOUSING**

PlymoVent's patented No-Weld Housings are produced with a state of the art fastening technique and eliminates the need for metal welding which distorts metal components and destroys critical tolerances. This results in less vibration, a better fit and superior finish.

# **EASY MOUNT HOUSING**

The new T Series has been designed with slotted mounting channels on all four sides to allow for a wide variety of mounting techniques or options. This eliminates the expense of custom mounting suspensions or platforms.