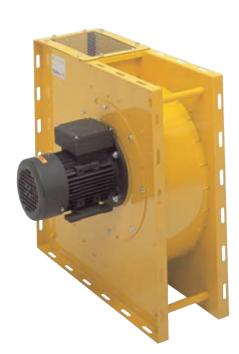

# **SAFETY FIRST**

PlymoVent fans are equipped with safety screens on both the inlet and outlet of the fan housing. PlymoVent not only protects your investment but also your personnel from moving parts of the fan.

# **SELF-BALANCING FAN IMPELLER**

Unlike any other fan, PlymoVent's new technology incorporates self-balancing aluminium impellers. These high tech machine stamped impellers guarantee perfect balance and alignment every time. This eliminates the need for dynamic balancing that requires the adding of weight by welding that can distort the fans balance and performance.

All PlymoVent fan housings are designed for easy access to the impeller. Our design allows an installer or service technician to remove the motor and impeller wheel without removing inlet or outlet ductwork or disassembling the fan housing. It also provides the installer the option of separating the fan into two pieces when mounting in confined locations such as above drop ceilings or narrow access ways.

# **NO-WELD FAN HOUSING**

PlymoVent's patented No-Weld Housings are produced with a state of the art fastening technique and eliminates the need for metal welding which distorts metal components and destroys critical tolerances. This results in less vibration, a better fit and superior finish.

# **EASY MOUNT HOUSING**

The new T Series has been designed with slotted mounting channels on all four sides to allow for a wide variety of mounting techniques or options. This eliminates the expense of custom mounting suspensions or platforms.