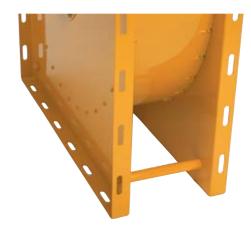

# **NO-WELD FAN HOUSING**

PlymoVent's patented No-Weld Housings are produced with a state of the art fastening technique and eliminates the need for metal welding which distorts metal components and destroys critical tolerances. This results in less vibration, a better fit and superior finish.

# **EASY MOUNT HOUSING**

The new T Series has been designed with slotted mounting channels on all four sides to allow for a wide variety of mounting techniques or options. This eliminates the expense of custom mounting suspensions or platforms.