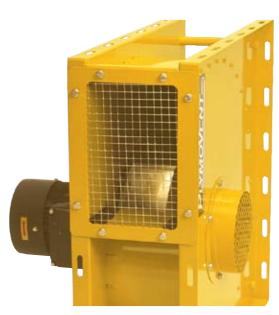

# **SAFETY FIRST**

PlymoVent fans are equipped with safety screens on both the inlet and outlet of the fan housing. PlymoVent not only protects your investment but also your personnel from moving parts of the fan.